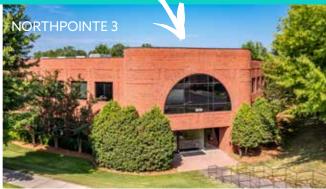

### NorthPointe 3 (FULL BUILDING)

8935 NorthPointe Executive Park Dr.

| Suite 100 | 26,360 SF - Full Floor |
|-----------|------------------------|
| Suite 200 | 26,360 SF - Full Floor |

OFFICE LEASING CONTACTS:

## **PROPERTY HIGHLIGHTS**

- Four-building office park totaling over 200,000 SF
- Full building available at Northpointe Three for 53,000 SF
- Access to Birkdale Village's 70 retail & restaurant options via connected footbridge
- Located off Exit 25 on I-77 with access to nearby communities of Lake Norman, Cornelius, & Davidson
- / 20 minutes to the airport & Uptown Charlotte
- NorthPointe 5 offers a build-to-suit opportunity of up to 50,000 SF