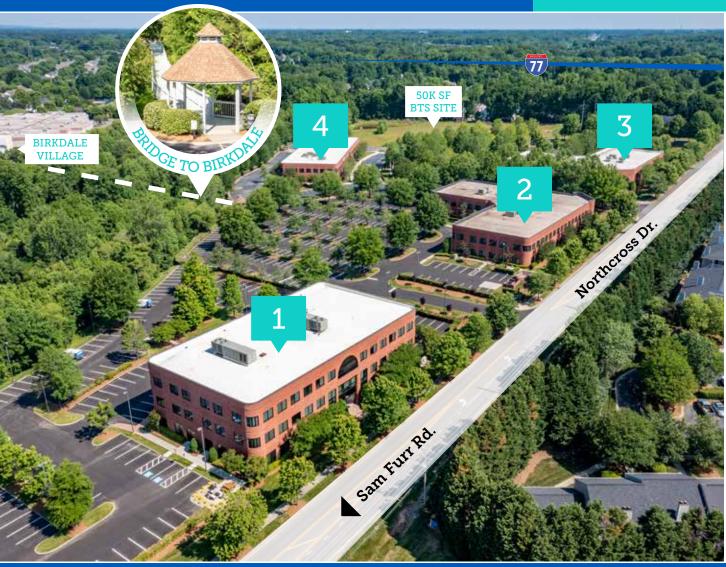

#### NorthPointe 1

16905 Northcross Dr.

| Suite 150 | 3,883 SF |
|-----------|----------|
| Suite 180 | 1,042 SF |
| Suite 190 | 1,316 SF |
| Suite 230 | 4,271 SF |

#### NorthPointe 2

8936 NorthPointe Executive Park Dr.

| Suite 180 | 1,284 SF  |
|-----------|-----------|
| Suite 275 | 10,776 SF |

### NorthPointe 3 (FULL BUILDING)

8935 NorthPointe Executive Park Dr.

| Suite 100 | 26,360 SF - Full Floor |
|-----------|------------------------|
| Suite 200 | 26,360 SF - Full Floor |

OFFICE LEASING CONTACTS:

## **PROPERTY HIGHLIGHTS**

- Four-building office park totaling over 200,000 SF
- Full building available at Northpointe Three for 53,000 SF
- Access to Birkdale Village's 70 retail & restaurant options via connected footbridge
- Located off Exit 25 on I-77 with access to nearby communities of Lake Norman, Cornelius, & Davidson
- / 20 minutes to the airport & Uptown Charlotte
- NorthPointe 5 offers a build-to-suit opportunity of up to 50,000 SF