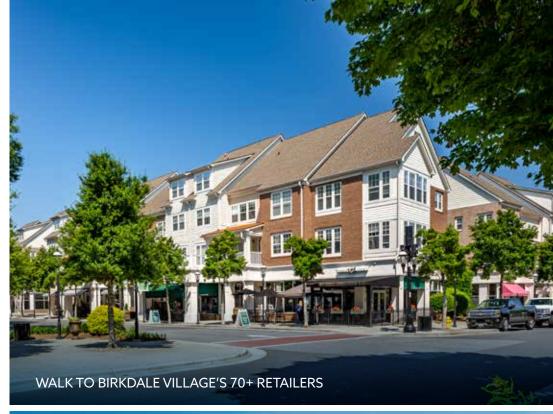

## **PROPERTY HIGHLIGHTS**

- Four-building office park totaling over 200,000 SF
- Full building available at Northpointe Three for 53,000 SF
- Access to Birkdale Village's 70 retail & restaurant options via connected footbridge
- Located off Exit 25 on I-77 with access to nearby communities of Lake Norman, Cornelius, & Davidson
- / 20 minutes to the airport & Uptown Charlotte
- NorthPointe 5 offers a build-to-suit opportunity of up to 50,000 SF