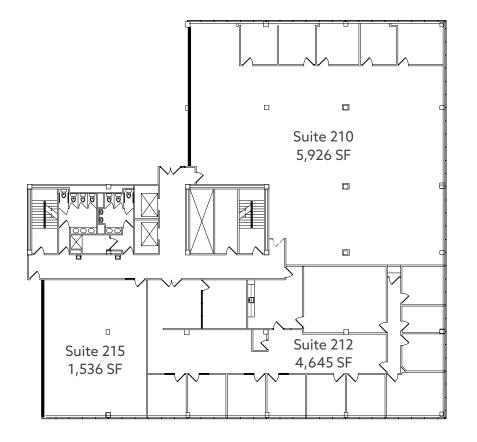

#### **FOR LEASE**

# THE MORRISON BUILDING



### **NEWLY RENOVATED**

- Exceptional location at the corner of Morrison Blvd. and Roxborough Rd. provides high visibility and easy access away from high traffic roads
- Expansive glass lines with panoramic views
- · Connected covered deck and surface parking
- On-site property management office and banking
- Potential for tenant growth opportunities in the adjacent Roxborough Building

Directly across the street from abundant amenities, including SouthPark Mall, Specialty Shops, and the new AC Marriott Hotel & Rooftop Bar

**WALK TO 160+ STORES** 



Direct: 704 770 7049 dwilliams@spectrumcos.com



A BRIGHT & WELCOMING LOBBY



## Surrounding Restaurants























Up to

12,100 SF

Available



### Modern Office Entry & Suites in SouthPark