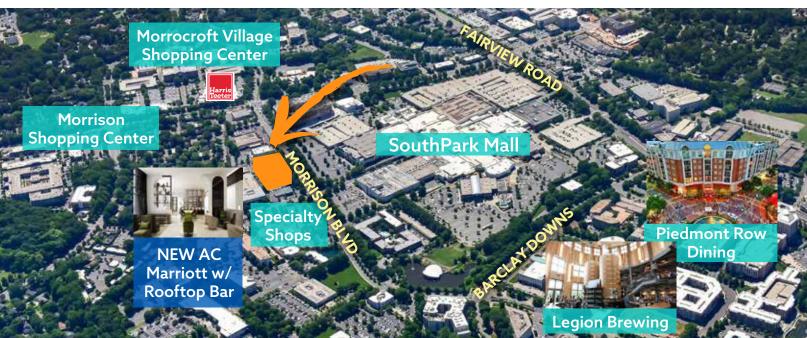

Directly across the street from abundant amenities, including SouthPark Mall, Specialty Shops, and the new AC Marriott Hotel & Rooftop Bar

**WALK TO 160+ STORES** 

Direct: 704 770 7049 dwilliams@spectrumcos.com

## Surrounding Restaurants

Up to

12,100 SF

Available